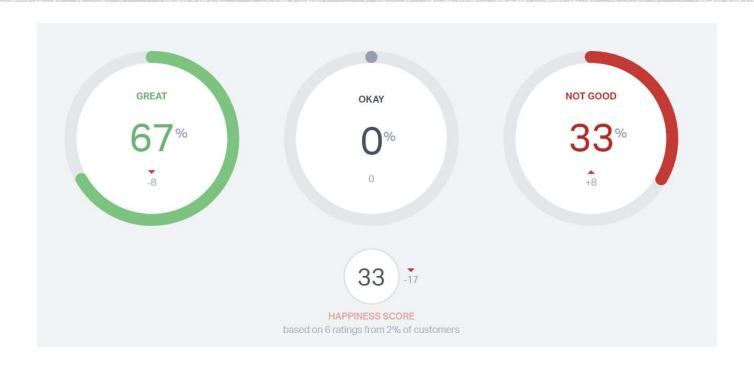

# HAPPINESS SCORE

## HAPPINESS SCORE

| Ratings |                        |                |        |          |                             | All | Great | Okay | Not Good |
|---------|------------------------|----------------|--------|----------|-----------------------------|-----|-------|------|----------|
| #       | Customer               | User           | Date   | Rating   | Comment                     |     |       |      |          |
| 142875  | Cinthya Yanez          | Karla Calderon | Apr 28 | Not Good | <b>◎ ◎ ☆</b> ₹              |     |       |      |          |
| 142419  | Justin White           | Karla Calderon | Apr 25 | Not Good | Groundhogs in the back yard |     |       |      |          |
| 142145  | Chandler Christensen   | Mariana Chavez | Apr 20 | Great    |                             |     |       |      |          |
| 141639  | Jacqueline Roettger    | Mariana Chavez | Apr 13 | Great    |                             |     |       |      |          |
| 141700  | Carlos Medina Hueyatla | Mario Reyes    | Apr 14 | Great    |                             |     |       |      |          |
| 141144  | Vir Singh              | Jess Franco    | Apr 11 | Great    |                             |     |       |      |          |
|         |                        |                |        |          |                             |     |       |      |          |