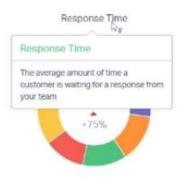

Customers Helped | Happiness Score |
|-----------------|------------------|------------------|-----------------|
| Karla Calderon  | 243              | 98               | -100            |
| Mariana Chavez  | 197              | 82               | 100             |
| Katelyn Ekins   | 135              | 53               | 0               |
| Oscar Escarcega | 133              | 47               | 0               |
| Mario Reyes     | 90               | 62               | 100             |
| Jess Franco     | 79               | 33               | 100             |
| Jason "Wolf"    | 66               | 31               | 0               |
| Sharee Reyes    | 26               | 20               | 0               |

# EMAILS BY EMPLOYEE



## RESPONSE TIME — COMPANY OVER ALL

Response Time





First Response Time







## **RESOLUTION**

Replies to Resolve



#### Replies to Resolve

Number of replies sent to the customer before the conversation is resolved

#### Resolution Time



#### Resolution Time

The average amount of time it takes from the time a conversation is created to the time it is resolved. A conversation can only be resolved once and must include a reply.

#### Handle Time



#### Handle Time

This represents the time from when you open the conversation to the time you press Send. If you save a draft and come back to it several times, only the final visit before sending will be captured as the handle time.





HAPPINESS SCORE

-100





## Mariana Chavez

428 customers helped since Sep 19, 2022

HAPPINESS SCORE 100







## Oscar Escarcega

969 customers hel