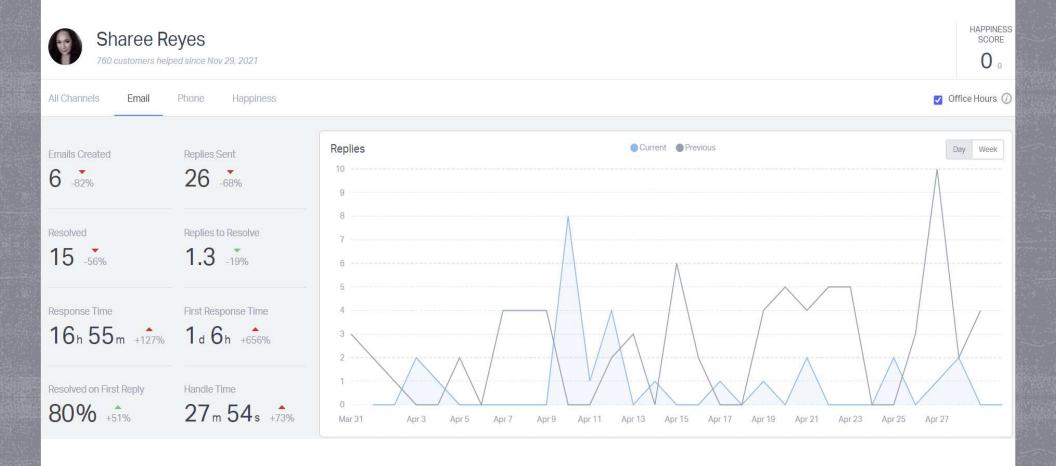

## HELP SCOUT — ANALYTICS

April 2023

Customers Helped
319 -14%

Conversations per Day
97 -20%

Closed
2,903 -20%

| Your Team       | Replies <b>→</b> | Customers Helped | Happiness Score |
|-----------------|------------------|------------------|-----------------|
| Karla Calderon  | 243              | 98               | -100            |
| Mariana Chavez  | 197              | 82               | 100             |
| Katelyn Ekins   | 135              | 53               | 0               |
| Oscar Escarcega | 133              | 47               | 0               |
| Mario Reyes     | 90               | 62               | 100             |
| Jess Franco     | 79               | 33               | 100             |
| Jason "Wolf"    | 66               | 31               | 0               |
| Sharee Reyes    | 26               | 20               | 0               |

# EMAILS BY EMPLOYEE