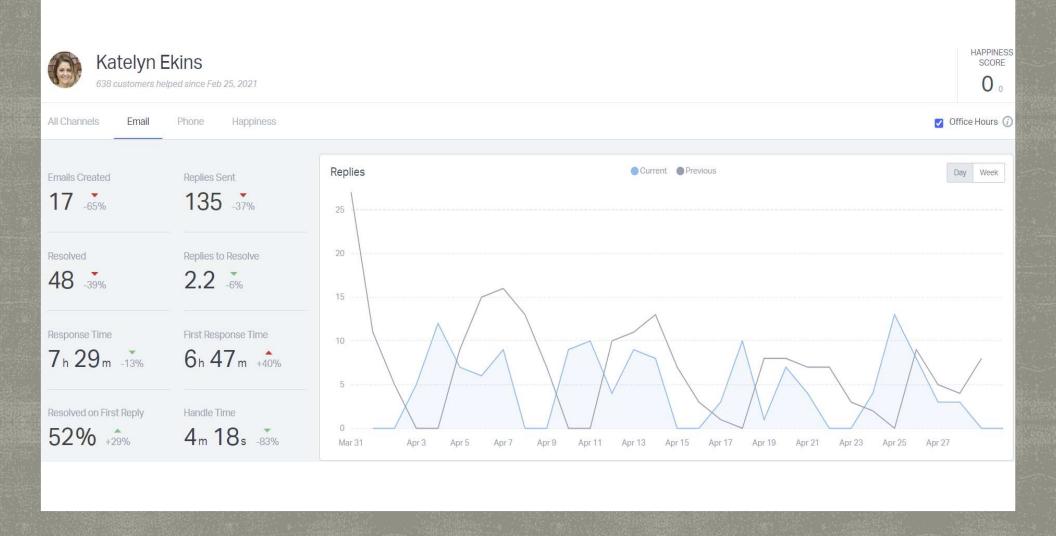

## HELP SCOUT — ANALYTICS

April 2023

Customers Helped
319 -14%

Conversations per Day
97 -20%

Closed
2,903 -20%

| Your Team       | Replies <b>→</b> | Customers Helped | Happiness Score |
|-----------------|------------------|------------------|-----------------|
| Karla Calderon  | 243              | 98               | -100            |
| Mariana Chavez  | 197              | 82               | 100             |
| Katelyn Ekins   | 135              | 53               | 0               |
| Oscar Escarcega | 133              | 47               | 0               |
| Mario Reyes     | 90               | 62               | 100             |
| Jess Franco     | 79               | 33               | 100             |
| Jason "Wolf"    | 66               | 31               | 0               |
| Sharee Reyes    | 26               | 20               | 0               |

# EMAILS BY EMPLOYEE