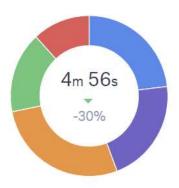

## **RESOLUTION**

Replies to Resolve

#### Replies to Resolve

Number of replies sent to the customer before the conversation is resolved