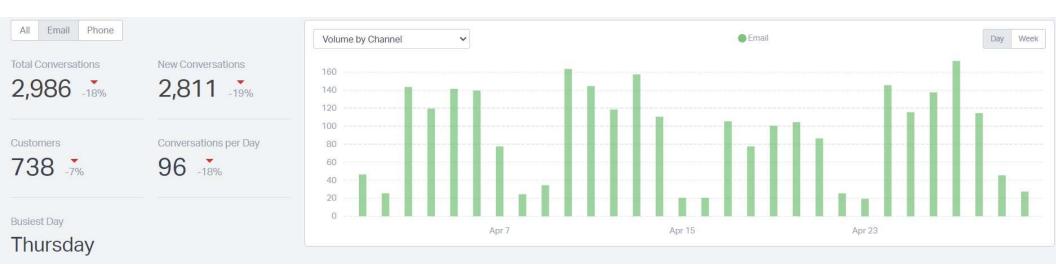

## HELP SCOUT — ANALYTICS

April 2023

Customers Helped
319 -14%

Conversations per Day
97 -20%

Closed
2,903 -20%

| Your Team       | Replies <b>→</b> | Customers Helped | Happiness Score |
|-----------------|------------------|------------------|-----------------|
| Karla Calderon  | 243              | 98               | -100            |
| Mariana Chavez  | 197              | 82               | 100             |
| Katelyn Ekins   | 135              | 53               | 0               |
| Oscar Escarcega | 133              | 47               | 0               |
| Mario Reyes     | 90               | 62               | 100             |
| Jess Franco     | 79               | 33               | 100             |
| Jason "Wolf"    | 66               | 31               | 0               |
| Sharee Reyes    | 26               | 20               | 0               |