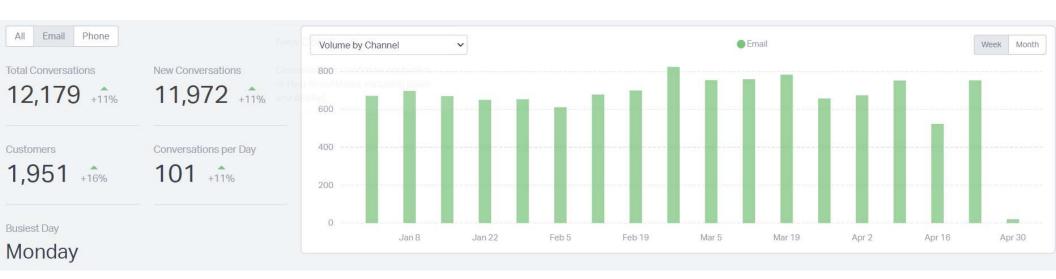

## HELP SCOUT — ANALYTICS

April 2023

Customers Helped
319 -14%

Conversations per Day
97 -20%

Closed
2,903 -20%

| Your Team       | Replies <b>→</b> | Customers Helped | Happiness Score |
|-----------------|------------------|------------------|-----------------|
| Karla Calderon  | 243              | 98               | -100            |
| Mariana Chavez  | 197              | 82               | 100             |
| Katelyn Ekins   | 135              | 53               | 0               |
| Oscar Escarcega | 133              | 47               | 0               |
| Mario Reyes     | 90               | 62               | 100             |
| Jess Franco     | 79               | 33               | 100             |
| Jason "Wolf"    | 66               | 31               | 0               |
| Sharee Reyes    | 26               | 20               | 0               |