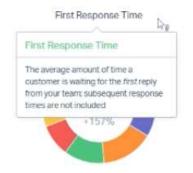

ess Score |
|-----------------|------------------|------------------|-----------------|
| Karla Calderon  | 243              | 98               | -100            |
| Mariana Chavez  | 197              | 82               | 100             |
| Katelyn Ekins   | 135              | 53               | 0               |
| Oscar Escarcega | 133              | 47               | 0               |
| Mario Reyes     | 90               | 62               | 100             |
| Jess Franco     | 79               | 33               | 100             |
| Jason "Wolf"    | 66               | 31               | 0               |
| Sharee Reyes    | 26               | 20               | 0               |

# EMAILS BY EMPLOYEE



## RESPONSE TIME — COMPANY OVER ALL

Response Time





First Response Time







## **RESOLUTION**

Replies to Resolve



#### Replies to Resolve

Number of replies sent to the customer before the conversation is resolved

#### Resolution Time



#### Resolution Time

The average amount of time it takes from the time a conversation is created to the time it is resolved. A conversation can only be resolved once and must include a reply.

#### Handle Time



#### Handle Time

This represents the time from when you open the conversation to the time you press Send. If you save a draft and come back to it several times, only the final visit before sending will be captured as the handle time.





HAPPINESS SCORE

-100





## Mariana Chavez

428 customers helped since Sep 19, 2022

HAPPINESS SCORE 100







## Oscar Escarcega

969 customers helped since May 24, 2019

H