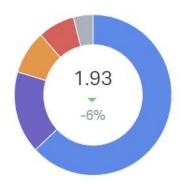

## **RESOLUTION**

Replies to Resolve

#### Replies to Resolve

Number of replies sent to the customer before the conversation is resolved

## Oscar Escarcega

969 customers helped since May 24, 2019

HAPPINESS SCORE

0 -100

Office Hours (i) All Channels Email Phone Happiness Replies Ourrent Previous Day Week Replies Sent Emails Created 27 -40% 133 -0.7% Replies to Resolve Resolved 97 14% 1.2 Response Time First Response Time 7 h 22 m -18% 5h 20m -30% Resolved on First Reply Handle Time 91% +6%  $8_m 1_s$  73%Mar 31 Apr 3 Apr 5 Apr 7 Apr 9 Apr 11 Apr 13 Apr 15 Apr 17 Apr 19 Apr 21 Apr 23 Apr 27