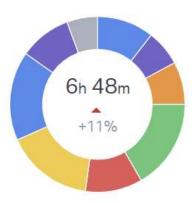

| Customers Helped | Happiness Score |
|-----------------|------------------|------------------|-----------------|
| Karla Calderon  | 243              | 98               | -100            |
| Mariana Chavez  | 197              | 82               | 100             |
| Katelyn Ekins   | 135              | 53               | 0               |
| Oscar Escarcega | 133              | 47               | 0               |
| Mario Reyes     | 90               | 62               | 100             |
| Jess Franco     | 79               | 33               | 100             |
| Jason "Wolf"    | 66               | 31               | 0               |
| Sharee Reyes    | 26               | 20               | 0               |

# EMAILS BY EMPLOYEE



## RESPONSE TIME — COMPANY OVER ALL

Response Time





First Response Time







## **RESOLUTION**

Replies to Resolve



#### Replies to Resolve

Number of replies sent to the customer before the conversation is resolved

#### Resolution Time



#### Resolution Time

The average amount of time it takes from the time a conversation is created to the time it is resolved. A conversation can only be resolved once and must include a reply.

#### Handle Time



#### Handle Time

This represents the time from when you open the conversation to the time you press Send. If you save a draft and come back to it several times, only the final visit before sending will be captured as the handle time.





HAPPINESS SCORE

-100





## Mariana Chavez

428 customers helped since Sep 19, 2022

HAPPINESS SCORE 100







## Oscar Escarcega

969 customers h