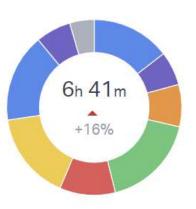

## RESPONSE TIME — COMPANY OVER ALL

Response Time

First Response Time

## Oscar Escarcega

969 customers helped since May 24, 2019

HAPPINESS SCORE

0 -100

Office Hours (i) All Channels Email Phone Happiness Replies Ourrent Previous Day Week Replies Sent Emails Created 27 -40% 133 -0.7% Replies to Resolve Resolved 97 14% 1.2 Response Time First Response Time 7 h 22 m -18% 5h 20m -30% Resolved on First Reply Handle Time 91% +6%  $8_m 1_s$  73%Mar 31 Apr 3 Apr 5 Apr 7 Apr 9 Apr 11 Apr 13 Apr 15 Apr 17 Apr 19 Apr 21 Apr 23 Apr 27