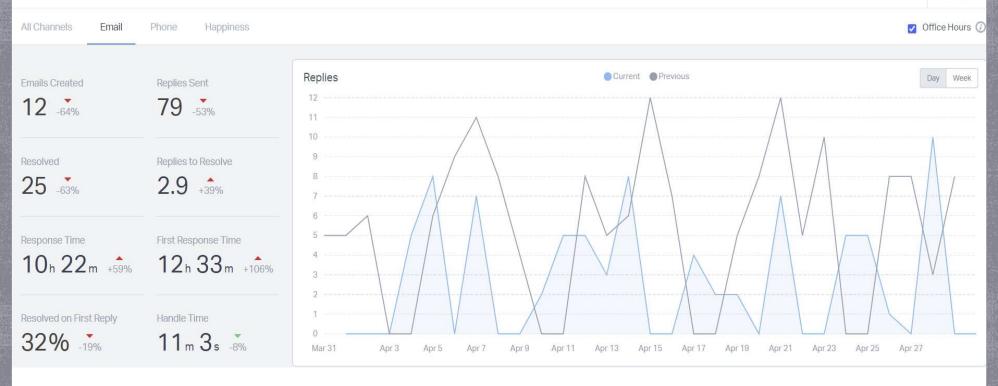

## HELP SCOUT — ANALYTICS

April 2023

Customers Helped
319 -14%

Conversations per Day
97 -20%

Closed
2,903 -20%

| Your Team       | Replies <b>→</b> | Customers Helped | Happiness Score |
|-----------------|------------------|------------------|-----------------|
| Karla Calderon  | 243              | 98               | -100            |
| Mariana Chavez  | 197              | 82               | 100             |
| Katelyn Ekins   | 135              | 53               | 0               |
| Oscar Escarcega | 133              | 47               | 0               |
| Mario Reyes     | 90               | 62               | 100             |
| Jess Franco     | 79               | 33               | 100             |
| Jason "Wolf"    | 66               | 31               | 0               |
| Sharee Reyes    | 26               | 20               | 0               |

# EMAILS BY EMPLOYEE