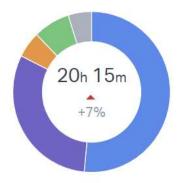

riana Chavez  | 197              | 82               | 100             |
| Katelyn Ekins   | 135              | 53               | 0               |
| Oscar Escarcega | 133              | 47               | 0               |
| Mario Reyes     | 90               | 62               | 100             |
| Jess Franco     | 79               | 33               | 100             |
| Jason "Wolf"    | 66               | 31               | 0               |
| Sharee Reyes    | 26               | 20               | 0               |

# EMAILS BY EMPLOYEE



## RESPONSE TIME — COMPANY OVER ALL

Response Time





First Response Time







## **RESOLUTION**

Replies to Resolve



#### Replies to Resolve

Number of replies sent to the customer before the conversation is resolved

#### Resolution Time



#### Resolution Time

The average amount of time it takes from the time a conversation is created to the time it is resolved. A conversation can only be resolved once and must include a reply.

#### Handle Time



#### Handle Time

This represents the time from when you open the conversation to the time you press Send. If you save a draft and come back to it several times, only the final visit before sending will be captured as the handle time.





HAPPINESS SCORE

-100





## Mariana Chavez

428 customers helped since Sep 19, 2022

HAPPINESS SCORE 100







## Oscar Escarcega

969 customers helped since May 24, 2019

HAPPINESS SCORE

0 -100

Office Hours (i) All Channels Email Phone Happiness Replies Ourrent Previous Day Week Replies Sent Emails Created 27 -40% 133 -0.7% Replies to R