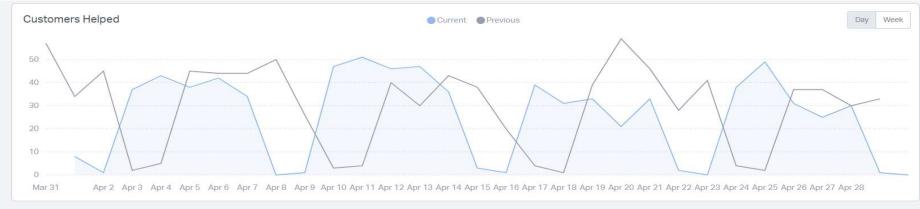

## HELP SCOUT — ANALYTICS

April 2023

Customers Helped
319 -14%

Conversations per Day
97 -20%

Closed
2,903 -20%

| Your Team       | Replies <b>→</b> | Customers Helped | Happiness Score |
|-----------------|------------------|------------------|-----------------|
| Karla Calderon  | 243              | 98               | -100            |
| Mariana Chavez  | 197              | 82               | 100             |
| Katelyn Ekins   | 135              | 53               | 0               |
| Oscar Escarcega | 133              | 47               | 0               |
| Mario Reyes     | 90               | 62               | 100             |
| Jess Franco     | 79               | 33               | 100             |
| Jason "Wolf"    | 66               | 31               | 0               |
| Sharee Reyes    | 26               | 20               | 0               |