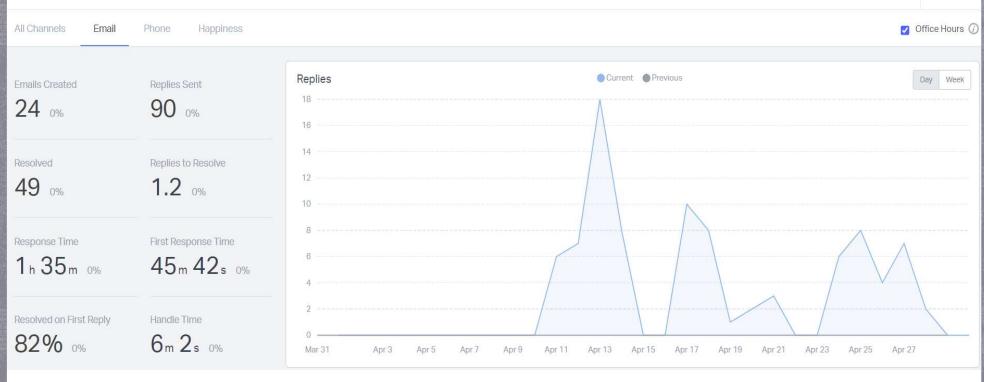

## HELP SCOUT — ANALYTICS

April 2023

Customers Helped
319 -14%

Conversations per Day
97 -20%

Closed
2,903 -20%

| Your Team       | Replies <b>→</b> | Customers Helped | Happiness Score |
|-----------------|------------------|------------------|-----------------|
| Karla Calderon  | 243              | 98               | -100            |
| Mariana Chavez  | 197              | 82               | 100             |
| Katelyn Ekins   | 135              | 53               | 0               |
| Oscar Escarcega | 133              | 47               | 0               |
| Mario Reyes     | 90               | 62               | 100             |
| Jess Franco     | 79               | 33               | 100             |
| Jason "Wolf"    | 66               | 31               | 0               |
| Sharee Reyes    | 26               | 20               | 0               |

# EMAILS BY EMPLOYEE

## Oscar Escarcega

969 customers helped since May 24, 2019

HAPPINESS SCORE

0 -100

Office Hours (i) All Channels Email Phone Happiness Replies Ourrent Previous Day Week Replies Sent Emails Created 27 -40% 133 -0.7% Replies to Resolve Resolved 97 14% 1.2 Response Time First Response Time 7 h 22 m -18% 5h 20m -30% Resolved on First Reply Handle Time 91% +6%  $8_m 1_s$  73%Mar 31 Apr 3 Apr 5 Apr 7 Apr 9 Apr 11 Apr 13 Apr 15 Apr 17 Apr 19 Apr 21 Apr 23 Apr 27