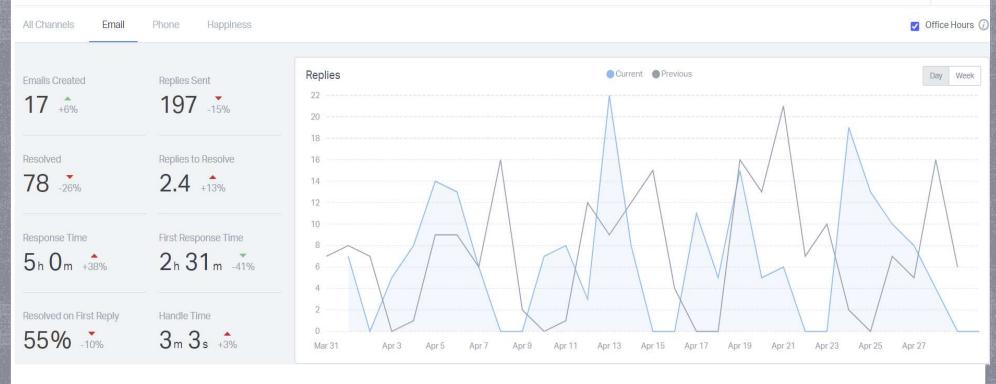

## Oscar Escarcega

969 customers helped since May 24, 2019

HAPPINESS SCORE

0 -100

Office Hours (i) All Channels Email Phone Happiness Replies Ourrent Previous Day Week Replies Sent Emails Created 27 -40% 133 -0.7% Replies to Resolve Resolved 97 14% 1.2 Response Time First Response Time 7 h 22 m -18% 5h 20m -30% Resolved on First Reply Handle Time 91% +6%  $8_m 1_s$  73%Mar 31 Apr 3 Apr 5 Apr 7 Apr 9 Apr 11 Apr 13 Apr 15 Apr 17 Apr 19 Apr 21 Apr 23 Apr 27