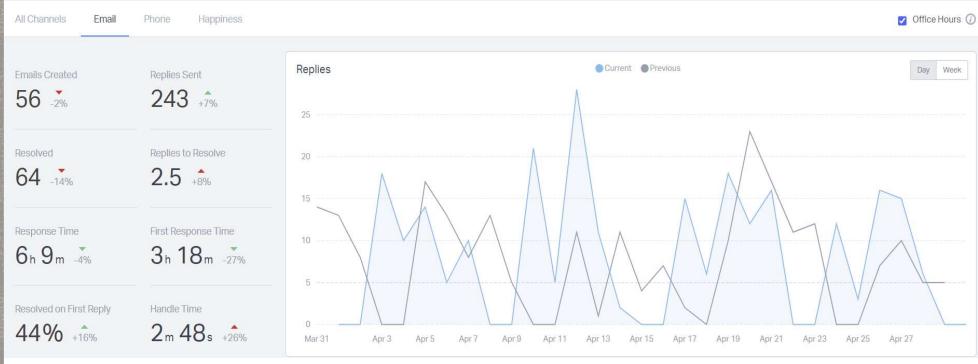

| 20               | 0               |

# EMAILS BY EMPLOYEE



## RESPONSE TIME — COMPANY OVER ALL

Response Time





First Response Time







## **RESOLUTION**

Replies to Resolve



#### Replies to Resolve

Number of replies sent to the customer before the conversation is resolved

#### Resolution Time



#### Resolution Time

The average amount of time it takes from the time a conversation is created to the time it is resolved. A conversation can only be resolved once and must include a reply.

#### Handle Time



#### Handle Time

This represents the time from when you open the conversation to the time you press Send. If you save a draft and come back to it several times, only the final visit before sending will be captured as the handle time.





HAPPINESS SCORE

-100





## Mariana Chavez

428 customers helped since Sep 19, 2022

HAPPINESS SCORE 100







## Oscar Escarcega

969 customers helped since May 24, 2019

HAPPINESS SCORE

0 -100

Office Hours (i) All Channels Email Phone Happiness Replies Ourrent Previous Day Week Replies Sent Emails Created 27 -40% 133 -0.7% Replies to Resolve Resolved 97 14% 1.2 Response Time First Response Time 7 h 22 m -18% 5h 20m -30% Resolved on First Reply Handle Time 91% +6%  $8_m 1_s$  73%Mar 31 Apr 3 Apr 5 Apr 7 Apr 9 Apr 11 Apr 13 Apr 15 Apr 17 Apr 19 Apr 21 Apr 23 Apr 27



89 customers helped since Apr 9, 2023

HAPPINESS SCORE

100





#### Jess Franco

730 customers helped since Dec 2, 2021

HAPPINESS SCORE

100





# TONE Some of the tones that were detected in your writing last week: ↓ 1. Confident 23% -3%